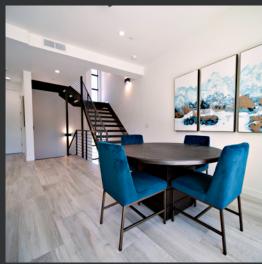

#### **HOME FEATURES**

Expansive Glass in Living Room and Bedrooms

Open Loft-Like Residential Design and Feel

Large entire home-width Private Balconies

Composite Quartz Countertop & Ceramic Tile Flooring

12' to 20' Unit Ceiling Heights

Gallery Smooth Drywall Finish with Solid Core Doors

Decora Light Switches and Outlets

Steel Staircase with Solid Wood treads

AVAILABLE FOR SALE

KIDDER MATHEWS