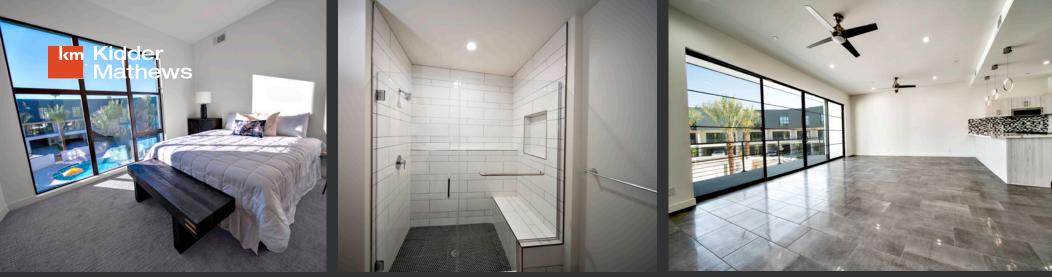

#### **HOME FEATURES**

Expansive Glass in Living Room and Bedrooms

Open Loft-Like Residential Design and Feel

Large entire home-width Private Balconies

Composite Quartz Countertop & Ceramic Tile Flooring

12' to 20' Unit Ceiling Heights

Gallery Smooth Drywall Finish with Solid Core Doors

Decora Light Switches and Outlets

Steel Staircase with Solid Wood treads

AVAILABLE FOR SALE

KIDDER MATHEWS