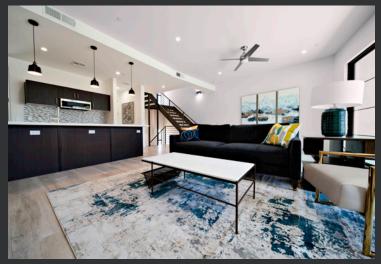

#### **HOME FEATURES**

Expansive Glass in Living Room and Bedrooms

Open Loft-Like Residential Design and Feel

Large entire home-width Private Balconies

Composite Quartz Countertop & Ceramic Tile Flooring

12' to 20' Unit Ceiling Heights

Gallery Smooth Drywall Finish with Solid Core Doors

Decora Light Switches and Outlets

Steel Staircase with Solid Wood treads

AVAILABLE FOR SALE

KIDDER MATHEWS